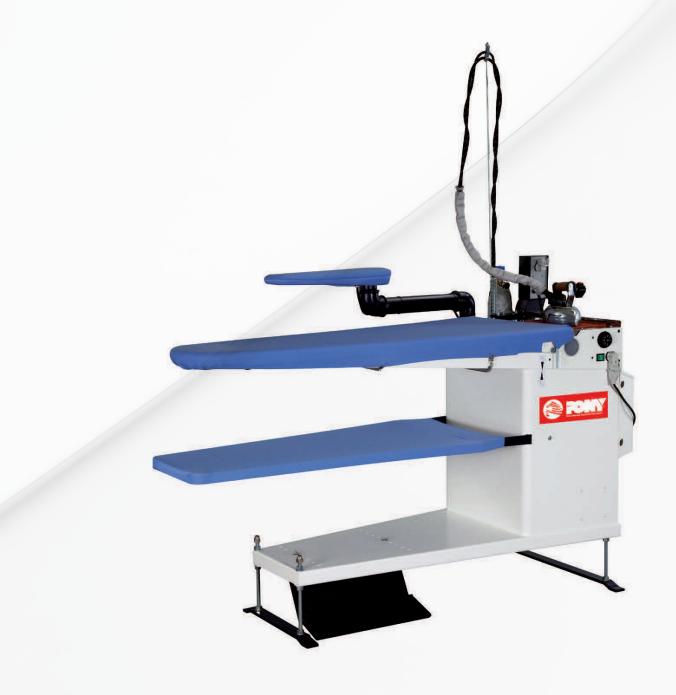

CLASSIC 130 the new model of vacuum ironing table from PONY. Manual height adjustment from 930 mm to 750 mm.

## **Features:**

- very powerful vacuum with built-in vacuum unit operated by pedal;
- manual vacuum deflection to the table or to the arm;
- electrically heated board controlled by thermostat;
- board size 1300x500 point 250 mm;

## **Included as standard:**

- steam iron group (GFV);vacuum arm with electric heated shape for sleeves..

| TECHNICAL DATA     | CLASSIC 130     |
|--------------------|-----------------|
| REQUIRED POWER     | 110V/1/60 Hz    |
| VACUUM MOTOR       | 0,6 KW          |
| BOARD HEATING      | 1,2 KW          |
| IRON HEATING       | 0,8 KW          |
| ENCUMBRANCE        | 63 x 26,5 in    |
| NET WEIGHT         | 200 Lbs         |
| GROSS WEIGHT       | 220 Lbs         |
| OVERALL DIMENSIONS | 60 x 22 x 31 in |
| VOLUME             | 23,5 ft3        |