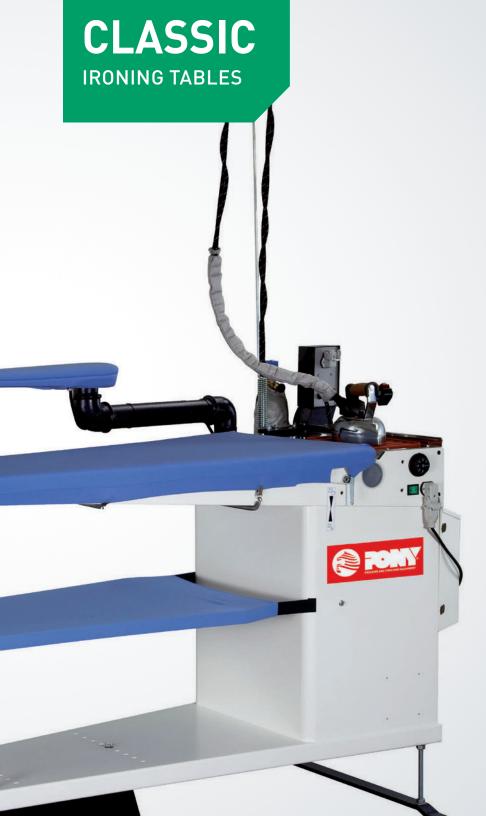

CLASSIC 130 the new model of vacuum ironing table from PONY. Manual height adjustment from 930 mm to 750 mm.

## **Features:**

- very powerful vacuum with built-in vacuum unit operated by pedal;
- manual vacuum deflection to the table or to the arm;
- electrically heated board controlled by thermostat;
- board size 1300x500 point 250 mm;

## **Included as standard:**

- steam iron group (GFV);vacuum arm with electric heated shape for sleeves..

| TECHNICAL DATA     | CLASSIC 130     |
|--------------------|-----------------|
| REQUIRED POWER     | 110V/1/60 Hz    |
| VACUUM MOTOR       | 0,6 KW          |
| BOARD HEATING      | 1,2 KW          |
| IRON HEATING       | 0,8 KW          |
| ENCUMBRANCE        | 63 x 26,5 in    |
| NET WEIGHT         | 200 Lbs         |
| GROSS WEIGHT       | 220 Lbs         |
| OVERALL DIMENSIONS | 60 x 22 x 31 in |
| VOLUME             | 23,5 ft3        |